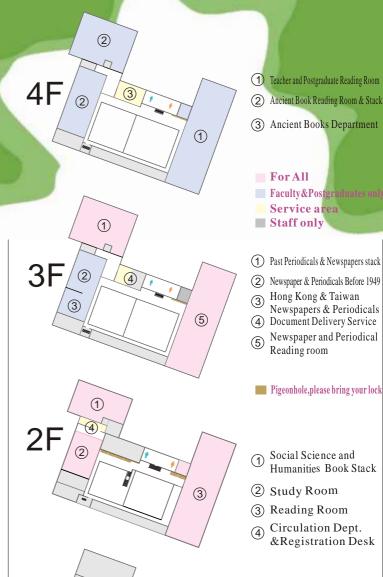

## 4 F Opening hours

Teacher and Postgraduate Reading Room

Mon.-Fri.
8:00-22:00

Mon.-Fri.
8:00-11:30
13:30-17:00

| 2F Opening hours                  |                                             |
|-----------------------------------|---------------------------------------------|
| Borrowing and Return Registration | MonFri.<br>8:00-17:00<br>Sun.<br>9:00-16:00 |
| Reading Room                      | MonSun.<br>8:00-22:00                       |
| Study Room                        | MonSun.<br>7:00-23:00                       |

| 1F Opening hours                                        |                                                      |
|---------------------------------------------------------|------------------------------------------------------|
| E-Resource Reading Room                                 | MonSun.<br>8:00-22:00                                |
| Foreign Books Stack                                     | Mon Fri.<br>8:00-11:30<br>12:30-17:00<br>18:00-22:00 |
| Information Desk<br>Library Office<br>Reference Service | MonFri.<br>8:00-11:30<br>13:30-17:00                 |