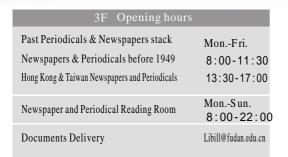

## 4 F Opening hours

Teacher and Postgraduate Reading Room

Mon.-Fri.
8:00-22:00

Mon.-Fri.
8:00-11:30
13:30-17:00

| 2F Opening hours                  |                                             |
|-----------------------------------|---------------------------------------------|
| Borrowing and Return Registration | MonFri.<br>8:00-17:00<br>Sun.<br>9:00-16:00 |
| Reading Room                      | MonSun.<br>8:00-22:00                       |
| Study Room                        | MonSun.<br>7:00-23:00                       |